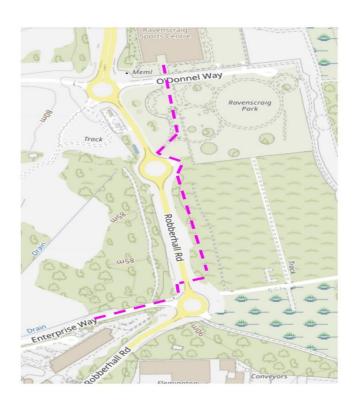

When the facility car parking is full, we are encouraging users to use the College parking area, this will prevent gridlock in the facility car park and traffic congestion on the roads. From the facility to the college car park is less than a 10-minute walk (below is a map of the area).

## New Lanarkshire College, 1 Enterprise Way, Motherwell, ML1 2TX

The road leading into the facility is a public highway in which the facility has no authority over, parking on the grass verges, the surrounding area of the facility or on the road which has double yellow lines will result in a **Parking Ticket**. **Please do not do this**.